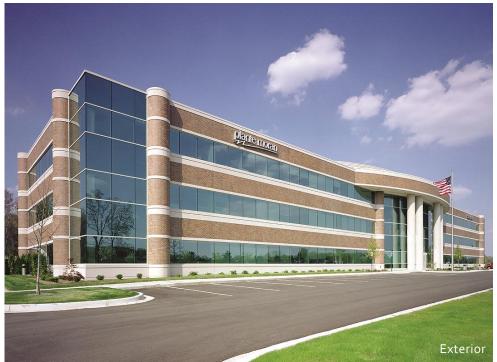

Project Delivery Construction Manager

Project Size 80,000 SF

Use Type New Construction

Owner H&G

Architect Yamasaki Associates 5945 W Main St, Kalamazoo, MI 49009 AVB partnered with the architectural talents of Yamasaki Associates to construct this Class A, 3-story office building in the City of Portage with fronting on the I-94 corridor. The 80,000 square foot 750 Trade Center building features high-class materials, paired with modern technologies to provide for additional security and efficiencies. There have been several tenant build-out offices including Plante Moran, Stryker, and Blue Cross Blue Shield. In addition to the office space this building also features a common fitness center for all tenant employees.