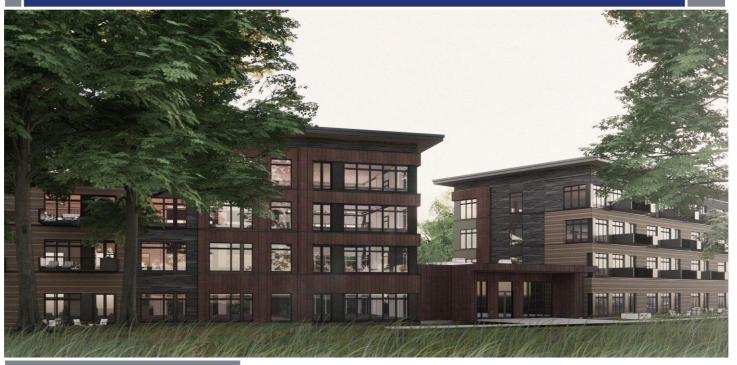

Project Size 183,023 SF 180 Units

Use Type

Owner

AVB partnered with Hinman Company to build the seventh phase of Greenspire Apartments, Tall Timbers. This three-building, four-story, apartment complex will bring 180 new apartment units to the City of Portage, as well as a 147space integrated parking deck and an expansive common area. Of the total units, 10% will be reserved for households earning between 80-120% of the area median income.

"The transformative and compelling Tall Timbers project is located on a transit line, is part of a growing and intense walkable mixed-use corridor, has a minimum 10% workforce housing component, and will be the first privately-owned, gold LEED certified development in our city's history," Portage City Manager Pat McGinnis said in a statement. Upon completion, the project will bring a previously vacant property back to productive use, adding vibrancy and density to the area.