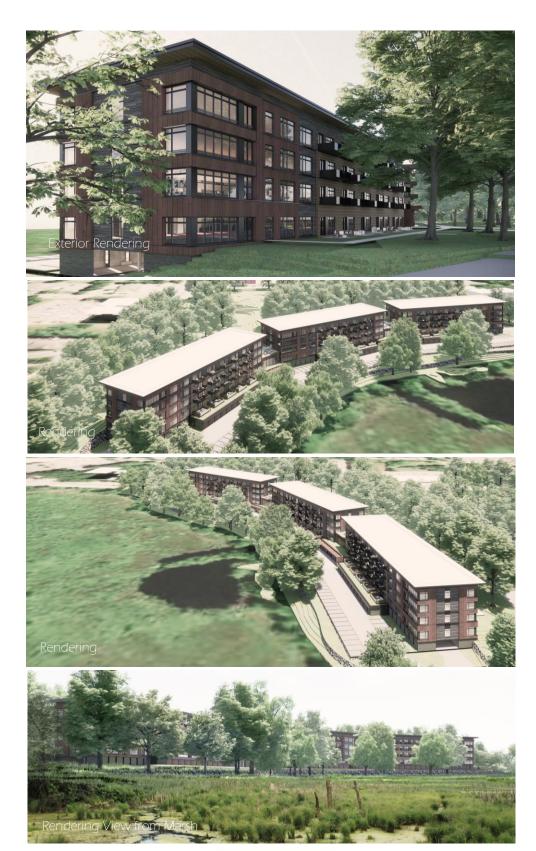

Project Size 183,023 SF 180 Units

Use Type

Owner

AVB partnered with Hinman Company to build the seventh phase of Greenspire Apartments, Tall Timbers. This three-building, four-story, apartment complex will bring 180 new apartment units to the City of Portage, as well as a 147space integrated parking deck and an expansive common area. Of the total units, 10% will be reserved for households earning between 80-120% of the area median income.

"The transformative and compelling Tall Timbers project is located on a transit line, is part of a growing and intense walkable mixed-use corridor, has a minimum 10% workforce housing component, and will be the first privately-owned, gold LEED certified development in our city's history," Portage City Manager Pat McGinnis said in a statement. Upon completion, the project will bring a previously vacant property back to productive use, adding vibrancy and density to the area.