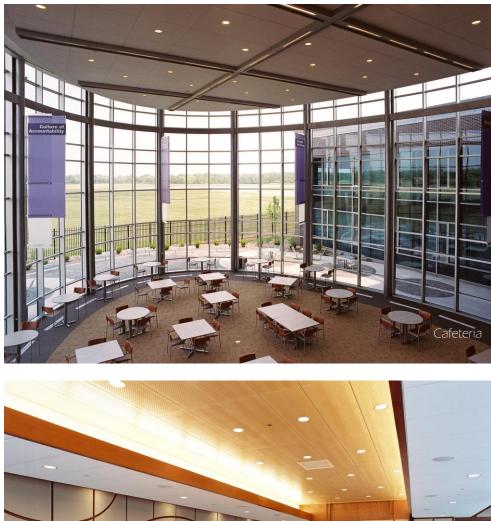

Architect Yamasaki Associates 400 South Old Woodward Suite 100 Birmingham, MI 48009 A leader in the orthopedic market, Stryker is one of the foremost medical product and service companies in the world. This 80,000 square foot brick and glass building is the world headquarters for this Fortune 500 company. The building features offices, and tech-savvy conference rooms, complex envelope, structure and MEP systems as well as a curtain-wall enclosed atrium.