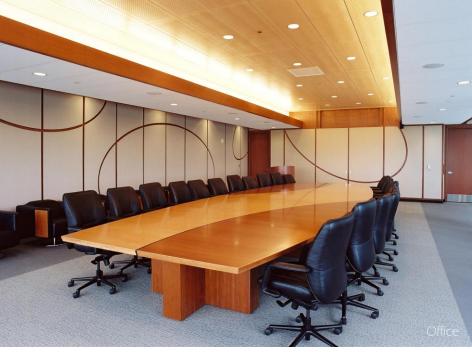

Architect Yamasaki Associates 400 South Old Woodward Suite 100 Birmingham, MI 48009 A leader in the orthopedic market, Stryker is one of the foremost medical product and service companies in the world. This 80,000 square foot brick and glass building is the world headquarters for this Fortune 500 company. The building features offices, and tech-savvy conference rooms, complex envelope, structure and MEP systems as well as a curtain-wall enclosed atrium.