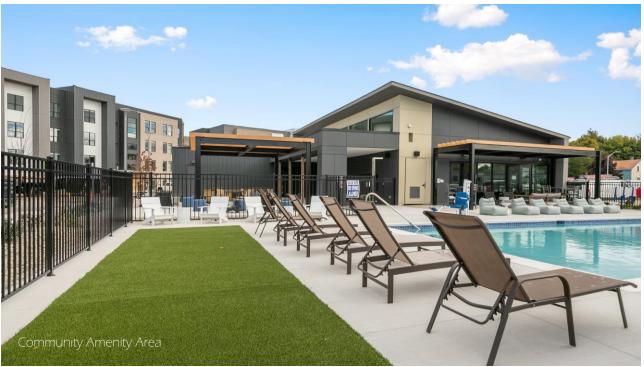

- · Is within walking distance of Lake Michigan, Grand River, & the farmer's market.
- · Will include 4 new residential buildings with 124 market-rate units.
- · Residential unit mix comprised of studio, one-bedroom, & two-bedroom apartments.
- · Will include 4,300SF community building with community room, kitchenette, meeting space, & exercise area.
- Will feature an outdoor recreation area with a pool, seating area, fire pit, fenced dog runs, & bike racks.
- · Will make public infrastructure improvements to sidewalks, parking, & roads in the area.
- Expects to bring new residents to the area & help boost economic activity.