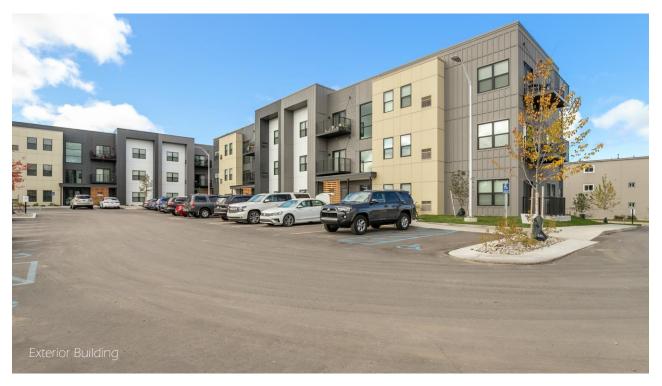

- · Is within walking distance of Lake Michigan, Grand River, & the farmer's market.
- · Will include 4 new residential buildings with 124 market-rate units.
- · Residential unit mix comprised of studio, one-bedroom, & two-bedroom apartments.
- · Will include 4,300SF community building with community room, kitchenette, meeting space, & exercise area.
- Will feature an outdoor recreation area with a pool, seating area, fire pit, fenced dog runs, & bike racks.
- · Will make public infrastructure improvements to sidewalks, parking, & roads in the area.
- Expects to bring new residents to the area & help boost economic activity.