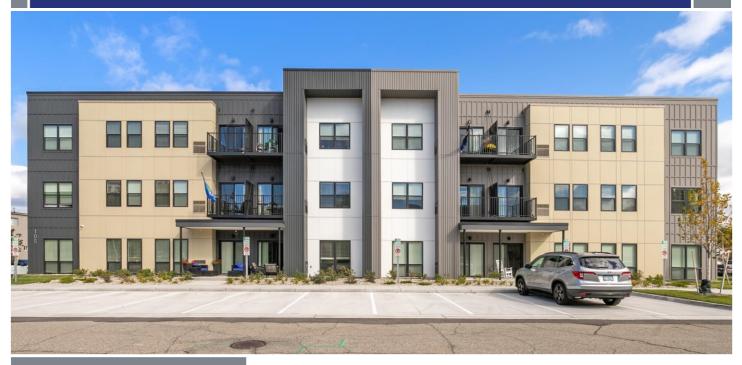

105 fulton avenue | grand haven, michigan 49417

Project Delivery Construction Manager

Project Size 348,069 SF

Use Type Student/ Multi-Family New Construction

Owner River Caddis Developmen 1038 Trowbridge Rd. East Lansing, MI 48823

Architect Progressive AE 1811 4 Mile Rd NE Grand Rapids, MI 49525 AVB partnered with River Caddis Development and the Slagle Family to redevelop a long underutilized 4.66-acre site in Grand Haven into the new Peerless Flats development. Below are a few project highlights:

- · Is within walking distance of Lake Michigan, Grand River, & the farmer's market.
- · Will include 4 new residential buildings with 124 market-rate units.
- · Residential unit mix comprised of studio, one-bedroom, & two-bedroom apartments.
- · Will include 4,300SF community building with community room, kitchenette, meeting space, & exercise area.
- Will feature an outdoor recreation area with a pool, seating area, fire pit, fenced dog runs, & bike racks.
- · Will make public infrastructure improvements to sidewalks, parking, & roads in the area.
- Expects to bring new residents to the area & help boost economic activity.