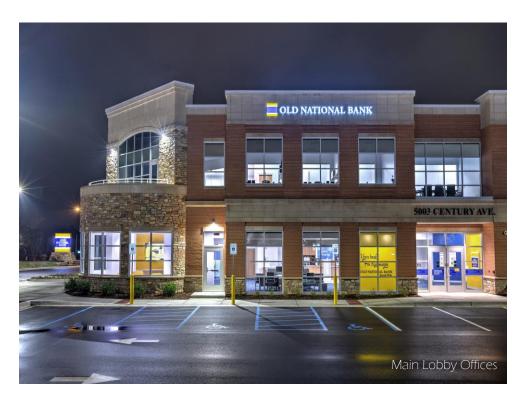

5003 century ave. | kalamazoo, michigan 49006

Project Delivery
Construction Manager

Project Size

Use Type Financial – New Construction

Owner Susan Fogelson 8875 Krum Ave. Galesburg, MI 49053

Architect TowerPinkster 242 E Kalamazoo Ave Kalamazoo, MI 49007 Old National Bank's new regional headquarters is one-of-a-kind and the first two-story Old National Bank branch in Kalamazoo. The main level includes tellers and a customer service area, while the upper level is a mix of private and open offices. The new headquarters features all LED lighting, a beautiful outdoor patio on the second level for employee's and modern sliding glass office doors. The new headquarters is anchored by a stunning stone Rotunda architectural feature that will be a defining landmark within the Kalamazoo community and the Corner @ Drake development.

AVB coordinated closely with Old National Bank and architect, TowerPinkster, to ensure that this new headquarters met Old National Bank's new brand standards. It is the first branch to represent these new changes and will help set their design protocol for future branches. AVB is proud to have completed this 15,640 SF headquarters on schedule and within budget.