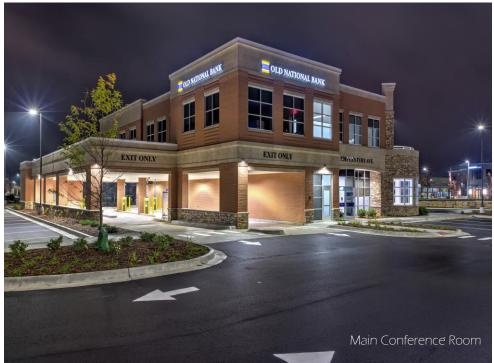

5003 century ave. | kalamazoo, michigan 49006

Project Delivery
Construction Manager

Project Size

Use Type Financial – New Construction

Owner Susan Fogelson 8875 Krum Ave. Galesburg, MI 49053

Architect TowerPinkster 242 E Kalamazoo Ave Kalamazoo, MI 49007 Old National Bank's new regional headquarters is one-of-a-kind and the first two-story Old National Bank branch in Kalamazoo. The main level includes tellers and a customer service area, while the upper level is a mix of private and open offices. The new headquarters features all LED lighting, a beautiful outdoor patio on the second level for employee's and modern sliding glass office doors. The new headquarters is anchored by a stunning stone Rotunda architectural feature that will be a defining landmark within the Kalamazoo community and the Corner @ Drake development.

AVB coordinated closely with Old National Bank and architect, TowerPinkster, to ensure that this new headquarters met Old National Bank's new brand standards. It is the first branch to represent these new changes and will help set their design protocol for future branches. AVB is proud to have completed this 15,640 SF headquarters on schedule and within budget.