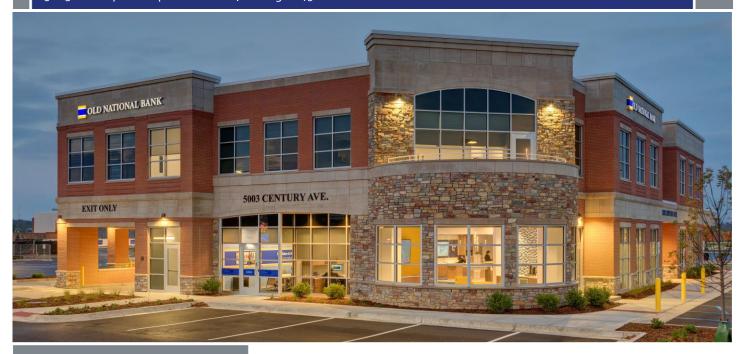

5003 century ave. | kalamazoo, michigan 49006

Project Delivery
Construction Manager

Project Size

Use Type Financial – New Construction

Owner Susan Fogelson 8875 Krum Ave. Galesburg, MI 49053

Architect TowerPinkster 242 E Kalamazoo Ave Kalamazoo, MI 49007 Old National Bank's new regional headquarters is one-of-a-kind and the first two-story Old National Bank branch in Kalamazoo. The main level includes tellers and a customer service area, while the upper level is a mix of private and open offices. The new headquarters features all LED lighting, a beautiful outdoor patio on the second level for employee's and modern sliding glass office doors. The new headquarters is anchored by a stunning stone Rotunda architectural feature that will be a defining landmark within the Kalamazoo community and the Corner @ Drake development.

AVB coordinated closely with Old National Bank and architect, TowerPinkster, to ensure that this new headquarters met Old National Bank's new brand standards. It is the first branch to represent these new changes and will help set their design protocol for future branches. AVB is proud to have completed this 15,640 SF headquarters on schedule and within budget.