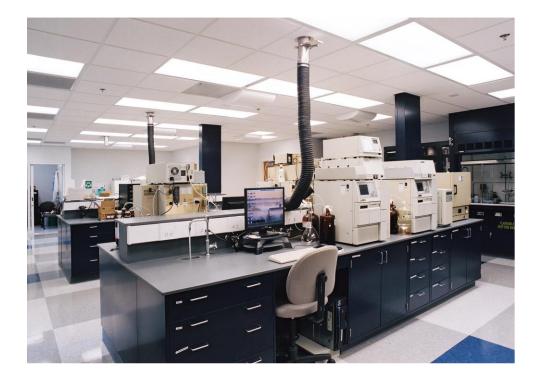

Architect Slocum Associates Jon Rambow, AIA 269.381.2420 Kalsec is the outgrowth of a rich heritage which began with the establishment of commercial mint cultivation and refining in Kalamazoo by Michigan native A.M. Todd more than 100 years ago. The passion to continue to produce the highest quality colors, seasonings, and extracts led to the construction of their new production facility equipped with the pinnacle of today's current lab designs and functions. As construction manager, AVB oversaw the extensive site work and built a 28,500 sf laboratory research facility, housing a complete medical gas system including piping to all benches, and emergency and explosion-proof systems.