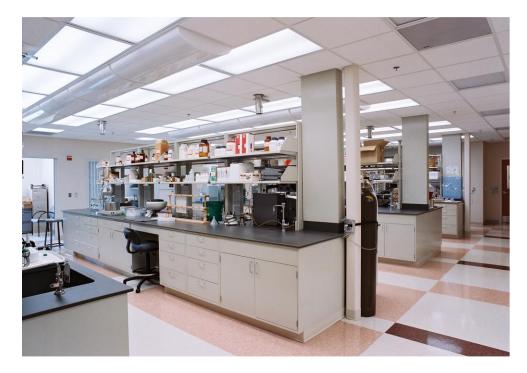

Architect Slocum Associates Jon Rambow, AIA 269.381.2420 Kalsec is the outgrowth of a rich heritage which began with the establishment of commercial mint cultivation and refining in Kalamazoo by Michigan native A.M. Todd more than 100 years ago. The passion to continue to produce the highest quality colors, seasonings, and extracts led to the construction of their new production facility equipped with the pinnacle of today's current lab designs and functions. As construction manager, AVB oversaw the extensive site work and built a 28,500 sf laboratory research facility, housing a complete medical gas system including piping to all benches, and emergency and explosion-proof systems.