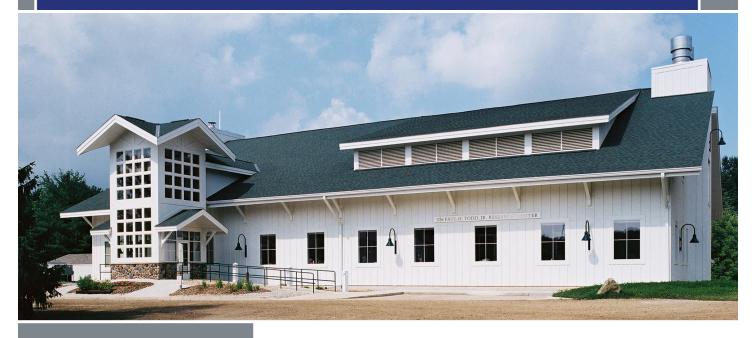

## Kalsec Laboratory and Production Facility

3713 west main street | kalamazoo, michigan 49006

Project Delivery Construction Manager

Project Size 28,500 SF

Use Type New R&D Lab Building

Owner Kalsec Ty Weiss 269.349.9711

Architect Slocum Associates Jon Rambow, AIA 269.381.2420 Kalsec is the outgrowth of a rich heritage which began with the establishment of commercial mint cultivation and refining in Kalamazoo by Michigan native A.M. Todd more than 100 years ago. The passion to continue to produce the highest quality colors, seasonings, and extracts led to the construction of their new production facility equipped with the pinnacle of today's current lab designs and functions. As construction manager, AVB oversaw the extensive site work and built a 28,500 sf laboratory research facility, housing a complete medical gas system including piping to all benches, and emergency and explosion-proof systems.