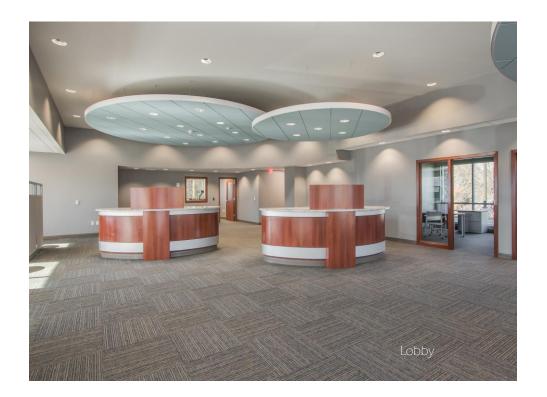

Architect
Slocum Associates

AVB worked closely with Kellogg Community Credit Union on the planning for this important location at the Corner@Drake development. This new facility now functions as their main office for their members in Kalamazoo County. The new branch office also serves as the area call center and features an upscale open lobby with private teller pods, four conference rooms, and teller drive through.