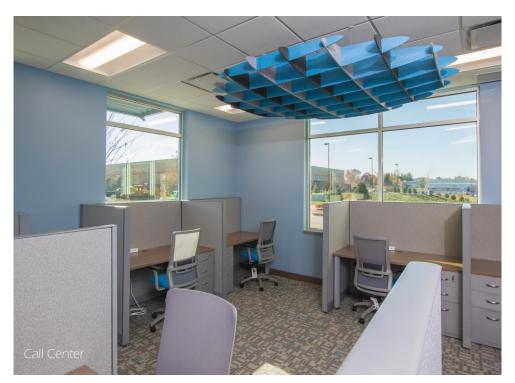

Architect
Slocum Associates

AVB worked closely with Kellogg Community Credit Union on the planning for this important location at the Corner@Drake development. This new facility now functions as their main office for their members in Kalamazoo County. The new branch office also serves as the area call center and features an upscale open lobby with private teller pods, four conference rooms, and teller drive through.