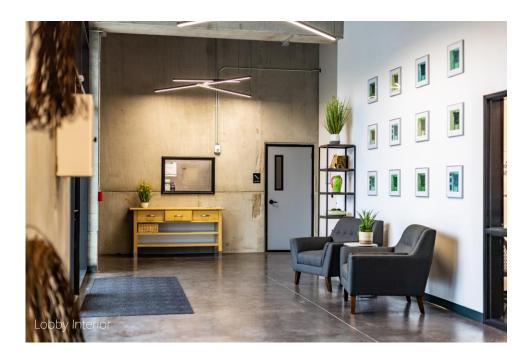

The precast concrete figures prominently in the design with demising walls, exterior walls, and ceilings all left raw concrete. The unit floors are a black concrete topped over the precast. The industrial feel is rounded out with all exposed HVAC, electrical, and piping exposed.