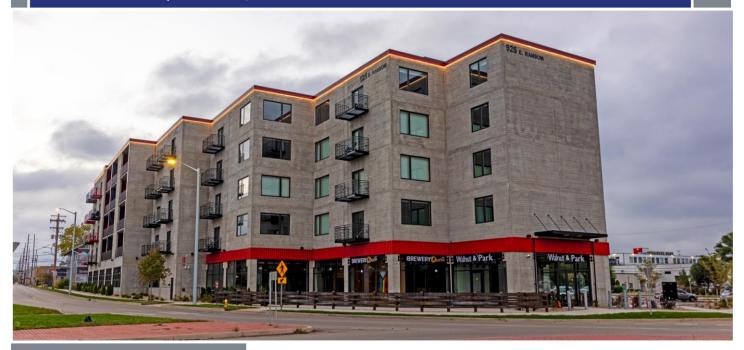

## Harrison Circle Apartments

525 east ransom st | kalamazoo, mi 49007

Project Delivery
Construction Manager

Project Size 80,000 SF 80 Units

Use Type Multi-Family New Construction

Owner Harrison Circle LDHA, Limited Partnership 518 E North Street Kalamazoo, MI 49007

Architect Bosch Architecture 8065 Vinyard Parkway Kalamazoo, MI 49009 Harrison Circle is a five story all precast concrete apartment complex. The first level consists of a parking garage along with two commercial retail suites, Brewery Outré and Walnut & Park café. The upper four levels are 80 apartment units.

The precast concrete figures prominently in the design with demising walls, exterior walls, and ceilings all left raw concrete. The unit floors are a black concrete topped over the precast. The industrial feel is rounded out with all exposed HVAC, electrical, and piping exposed.