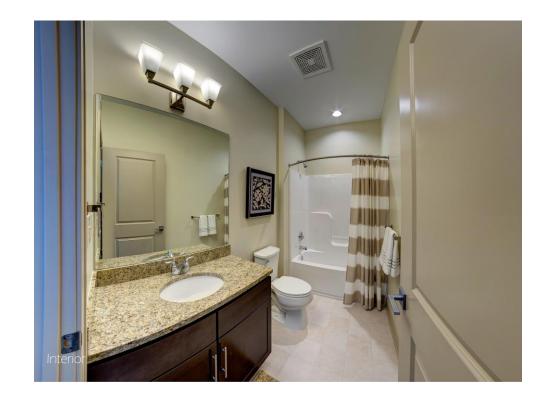

The apartments feature beautiful wooded and natural views, 9 foot ceiling heights with vaulted ceilings on the third floor, and upgraded granite finishes throughout. The new units also feature unit washers and dryers, large windows for plenty of natural light and large closets. Some units also feature luxury tile and tempered glass showers more commonly found in high-end homes.