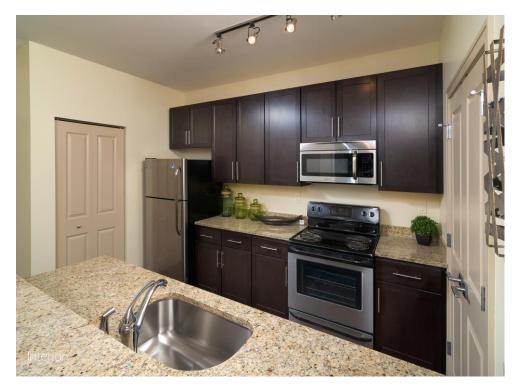

The apartments feature beautiful wooded and natural views, 9 foot ceiling heights with vaulted ceilings on the third floor, and upgraded granite finishes throughout. The new units also feature unit washers and dryers, large windows for plenty of natural light and large closets. Some units also feature luxury tile and tempered glass showers more commonly found in high-end homes.