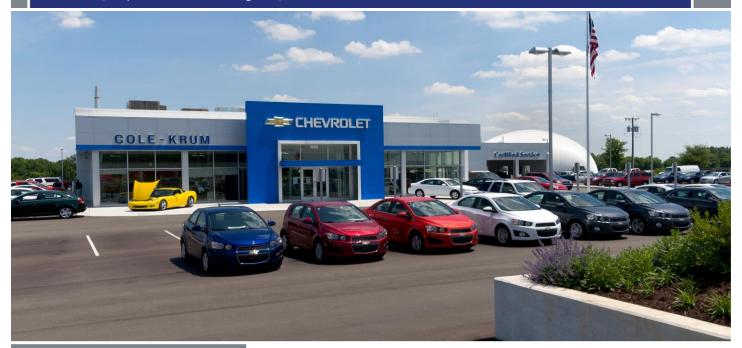

## Cole Krum Chevrolet

12707 us-131 | schoolcraft, michigan 49087

Project Delivery Construction Manager

Project Size 22,000 SF

Use Type Retail – New Construction

Owner Cole Automotive Group 3003 Stadium Drive Kalamazoo, MI 49008

Architect Tower Pinkster 242 E Kalamazoo Ave, Kalamazoo, MI 49007 Cole Krum is a branch of Chevrolet and this project was their newest dealership. The most unique item with this project was Cole Krum's desire for a car wash. There was no city infrastructure for water or sewers in the area so we rose to the challenge and installed a carwash that filters and reuses its own water. The filter system was a complex biological system that uses an enzyme treatment to filter the used water. That way a majority of the treated used water could be reused. We enjoyed communicating and brainstorming with the client to come up with an innovative, energy efficient, solution.