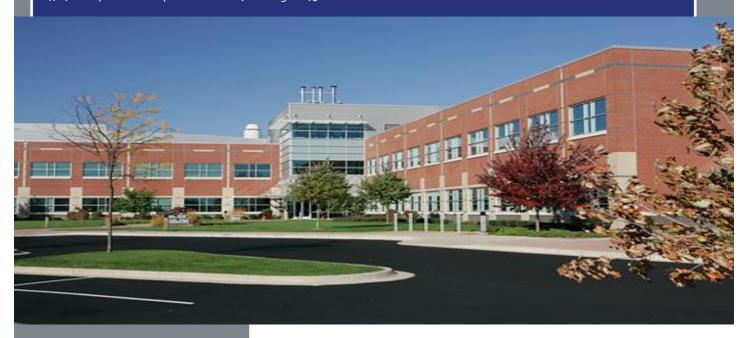

## South West Michigan Innovation Center

4717 campus drive | kalamazoo, michigan 49008

Project Delivery
Construction Manager

Project Size 58,000 SF

Completion Date
August 2013

Use Type New Construction

Owner Southwest Michigan First 180 E Water St Suite 2690 Kalamazoo, MI 49007

Architect
URS Corporation

Located in Western Michigan University Business,
Technology and Research (BTR) Park, this 58,000 sq. ft.
facility is the premier wet-lab business incubator in the
Midwest. The building is comprised of wet-lab research
space, meeting rooms, and offices designed to serve
emerging science entrepreneurs. The entire building is
equipped with the latest systems and technology to provide
researchers the ability to get right to work with cuttingedge, emerging businesses. AVB worked directly with WMU
to manage this project, including connection to teh BTR
Park's stat-of-the-art storm water management system.