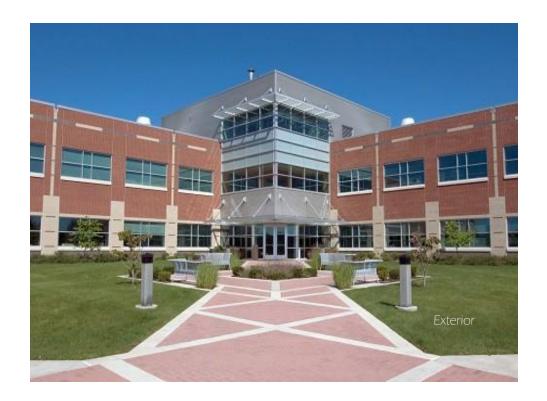

## South West Michigan Innovation Center

4717 campus drive | kalamazoo, michigan 49008

Project Delivery
Construction Manager

Project Size 58,000 SF

Completion Date
August 2013

Use Type New Construction

Owner Southwest Michigan First 180 E Water St Suite 2690 Kalamazoo, MI 49007

Architect
URS Corporation

Located in Western Michigan University Business,
Technology and Research (BTR) Park, this 58,000 sq. ft.
facility is the premier wet-lab business incubator in the
Midwest. The building is comprised of wet-lab research
space, meeting rooms, and offices designed to serve
emerging science entrepreneurs. The entire building is
equipped with the latest systems and technology to provide
researchers the ability to get right to work with cuttingedge, emerging businesses. AVB worked directly with WMU
to manage this project, including connection to teh BTR
Park's stat-of-the-art storm water management system.