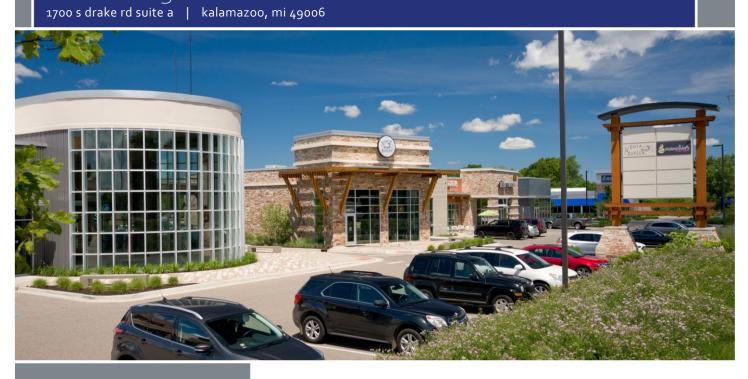

## Nonla Burger at Corner@Drake

Project Delivery Construction Manager

Project Size 3,938 SF

Use Type Restaurant – Build Out

Owner Nonla Burger 1700 S Drake Rd Suite A Kalamazoo, MI 49006

Architect Bosch Architects 487 Portage Street Kalamazoo, MI 49007 AVB was thrilled to be chosen as the construction management partner to help the owners or Nonla Burger, a local Kalamazoo restaurant, expand their operations into Corner@Drake. The new restaurant features a local artist's mural and art throughout the interior, as well as full commercial kitchen, and drive-thru.