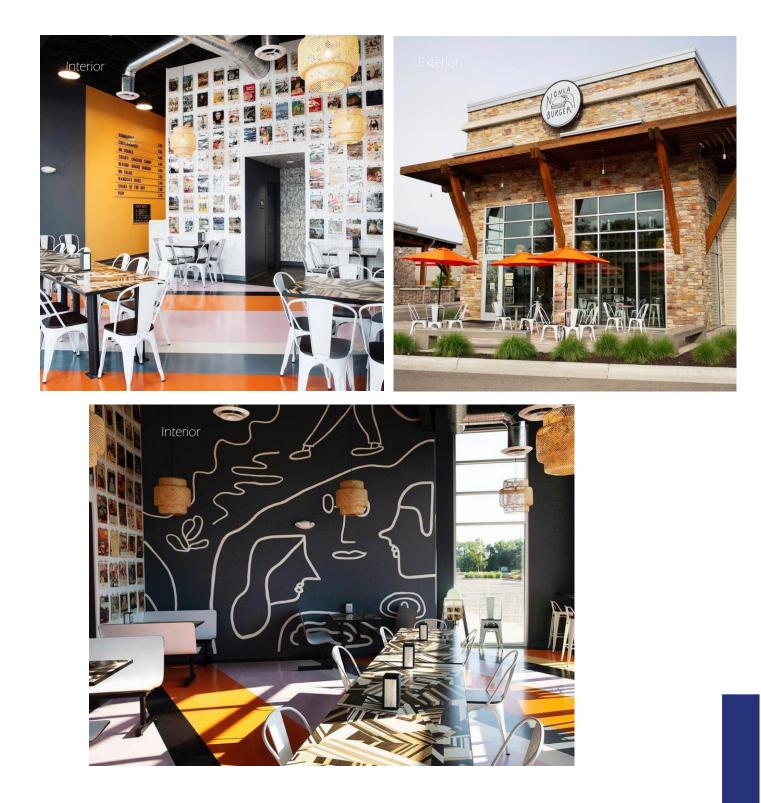

## Nonla Burger at Corner@Drake

Project Delivery Construction Manager

Project Size 3,938 SF

Use Type Restaurant – Build Out

Owner Nonla Burger 1700 S Drake Rd Suite A Kalamazoo, MI 49006

Architect Bosch Architects 487 Portage Street Kalamazoo, MI 49007 AVB was thrilled to be chosen as the construction management partner to help the owners or Nonla Burger, a local Kalamazoo restaurant, expand their operations into Corner@Drake. The new restaurant features a local artist's mural and art throughout the interior, as well as full commercial kitchen, and drive-thru.

AVB is proud to have completed this 4,000 square foot restaurant on time and on budget. AVB procured all the kitchen equipment, typically a service the owners would perform. This required an extensive amount of coordination between the owners and suppliers to ensure the correct equipment was purchased and ordered on time.