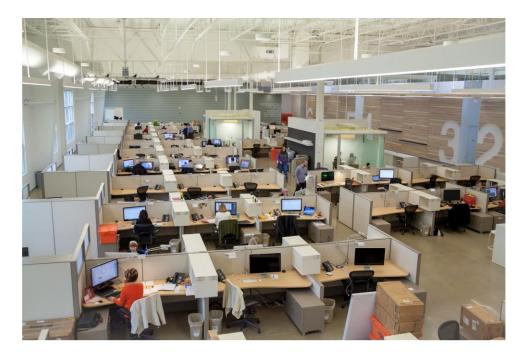

This world-wide design center features "Immersion Rooms" denoted by ash wood slats for the design teams of various divisions of the company to compare and develop products. The collaboration-inspiring open floor plan contains a consumer testing area, a design and innovation center, and a 3D printing lab for prototypes.