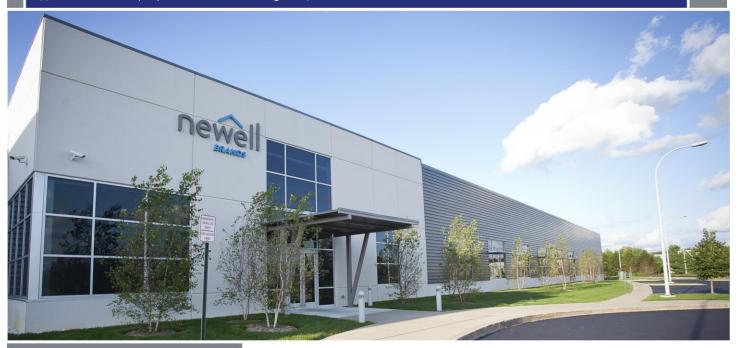

## Newell Brands International Design Center

3300 research way | kalamazoo, michigan 49008

Project Delivery Construction Manager

Project Size 40,000 SF

Use Type Research / Production - New Build

Owner Newell Brands 3300 Research Way Kalamazoo, MI 49008

Architect Byce & Associates 487 Portage Street Kalamazoo, MI 49007 Southwest Michigan First purchased eight acres of land in the Business Technology Research Park near Western Michigan University's Campus in June of 2013, selected AVB to lead their Design-Build team, and quickly began work on the fast-track construction of a 40,000 SF facility to be utilized by Newell Brands.