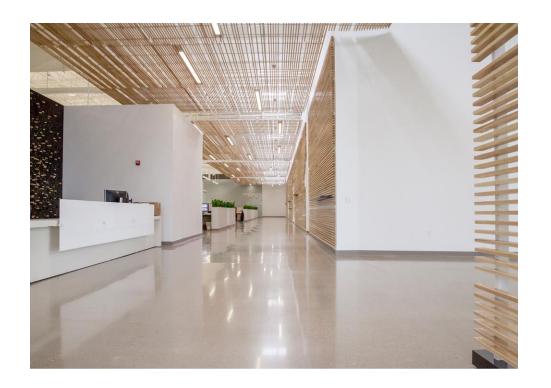

This world-wide design center features "Immersion Rooms" denoted by ash wood slats for the design teams of various divisions of the company to compare and develop products. The collaboration-inspiring open floor plan contains a consumer testing area, a design and innovation center, and a 3D printing lab for prototypes.