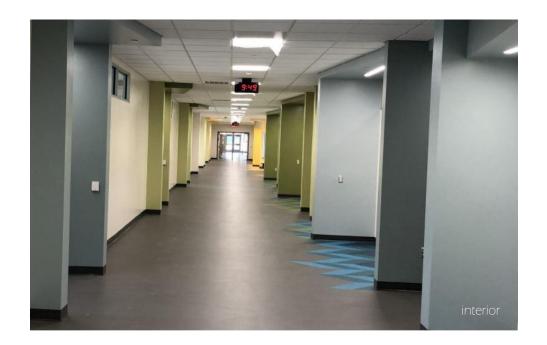

As part of the 2018 Bond Approval, the updated space features engaging carpet tiling, new gymnasium flooring, locker rooms, storage space, administrative offices and conference rooms, media room and integrated art room, as well as new classrooms for special education, young fives, and pre-school ages.