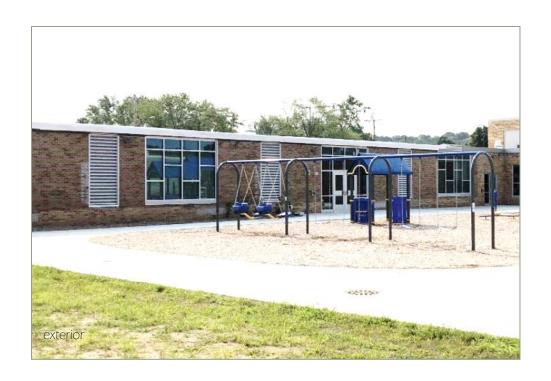

As part of the 2018 Bond Approval, the updated space features engaging carpet tiling, new gymnasium flooring, locker rooms, storage space, administrative offices and conference rooms, media room and integrated art room, as well as new classrooms for special education, young fives, and pre-school ages.