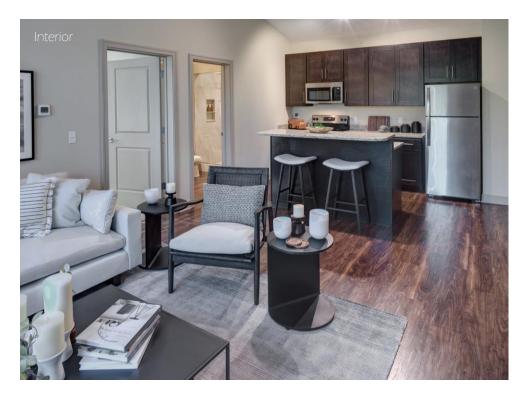

The new apartments featured beautiful wetland and natural views, 9-foot ceiling heights with vaulted ceilings on the third floor, and upgraded granite finishes throughout. The new units also feature unit washers and dryers, large windows to maximize natural light, and large closets. Some units also feature luxury tile and tempered glass showers more commonly found in high-end homes.