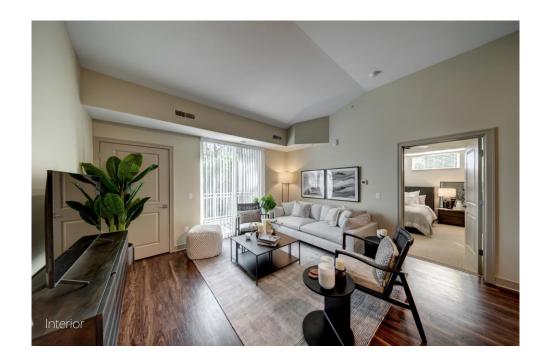

The new apartments featured beautiful wetland and natural views, 9-foot ceiling heights with vaulted ceilings on the third floor, and upgraded granite finishes throughout. The new units also feature unit washers and dryers, large windows to maximize natural light, and large closets. Some units also feature luxury tile and tempered glass showers more commonly found in high-end homes.