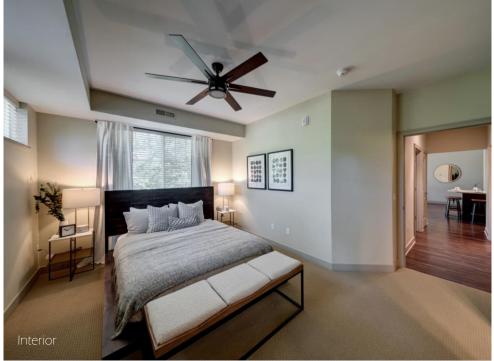

The apartments feature beautiful wooded and natural views, 9 foot ceiling heights with vaulted ceilings on the third floor, and upgraded granite finishes throughout. The new units also feature unit washers and dryers, large windows for plenty of natural light and large closets. Some units also feature luxury tile and tempered glass showers more commonly found in high-end homes.