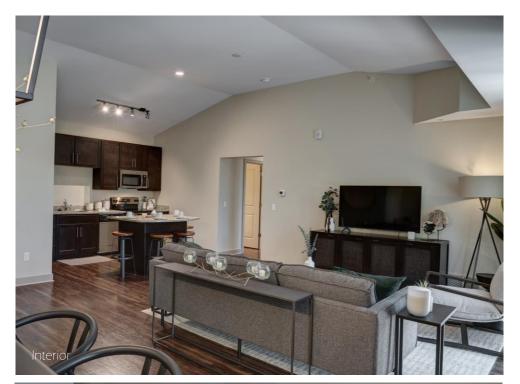

The apartments feature beautiful wooded and natural views, 9 foot ceiling heights with vaulted ceilings on the third floor, and upgraded granite finishes throughout. The new units also feature unit washers and dryers, large windows for plenty of natural light and large closets. Some units also feature luxury tile and tempered glass showers more commonly found in high-end homes.