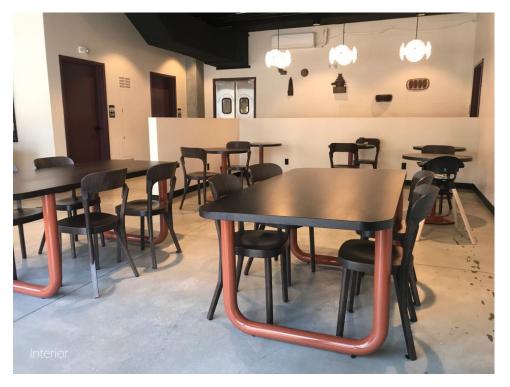

This 1,700 SF build-out within 400 Rose Apartments included a full-service kitchen, barista bar, dine-in seating, as well as outdoor seating.

AVB had to closely coordinate with the owner to install all the owner-provided kitchen equipment, barista equipment, etc. to ensure the build stayed within budget. Additionally, the owners used several reclaimed items for interior doors and other finishes.