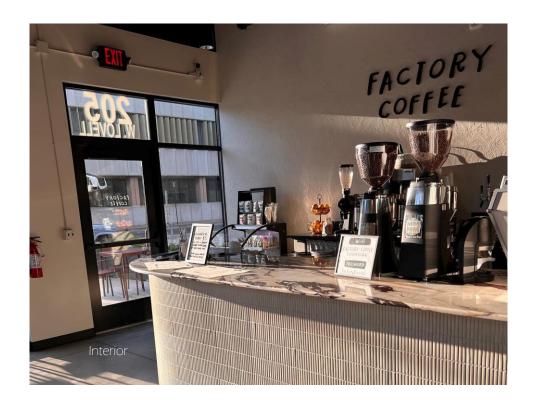

This 1,700 SF build-out within 400 Rose Apartments included a full-service kitchen, barista bar, dine-in seating, as well as outdoor seating.

AVB had to closely coordinate with the owner to install all the owner-provided kitchen equipment, barista equipment, etc. to ensure the build stayed within budget. Additionally, the owners used several reclaimed items for interior doors and other finishes.