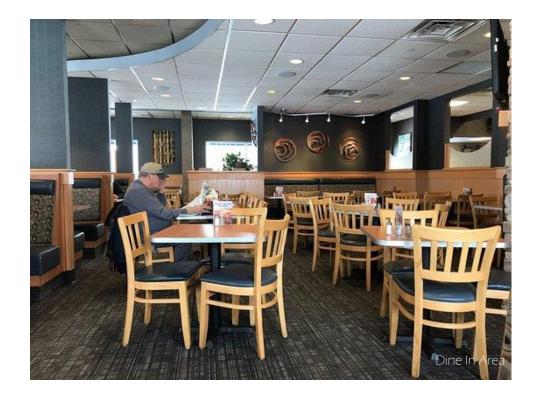

Project Delivery
Construction Manager

Project Size

Use Type Restaurant

Owner Culver's 436 E Chicago St. Coldwater, MI 49036

Architect
Architectural Concepts
6650 Crossings Dr SE
Grand Rapids, MI 49508

This 4,000 SF Culver's restaurant includes a customer dine in area, full commercial kitchen, and drivethru. The interior design takes ques from the exterior, including brick interior walls instead of drywall and signature Culver's blue accents.