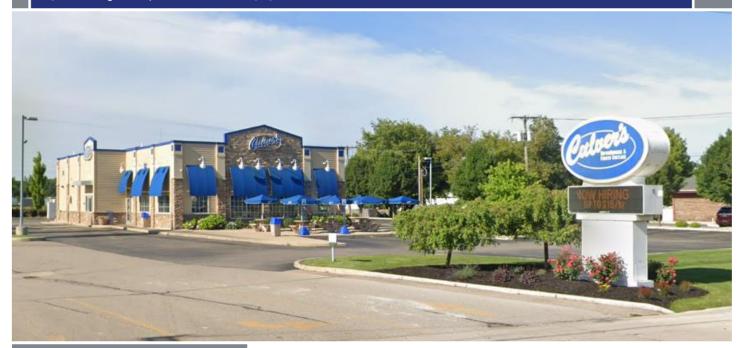

Project Delivery
Construction Manager

Project Size

Use Type Restaurant

Owner Culver's 436 E Chicago St. Coldwater, MI 49036

Architect
Architectural Concepts
6650 Crossings Dr SE
Grand Rapids, MI 49508

This 4,000 SF Culver's restaurant includes a customer dine in area, full commercial kitchen, and drivethru. The interior design takes ques from the exterior, including brick interior walls instead of drywall and signature Culver's blue accents.

AVB is proud to have completed this restaurant on time and under budget. This restaurant was completed on a Brownfield site, so sitework coordination was a priority throughout construction. At the time, this was the fastest build-time for a Culver's, being completed in less than 5 months.