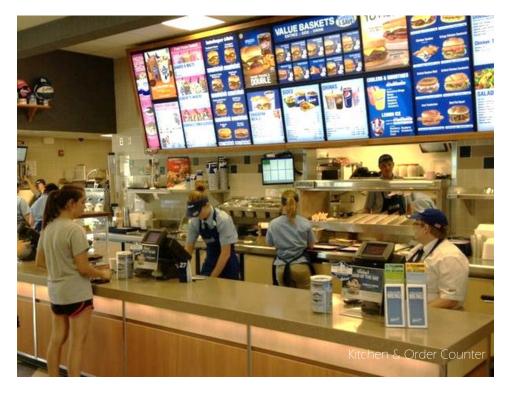

Project Delivery
Construction Manager

Project Size

Use Type Restaurant

Owner Culver's 436 E Chicago St. Coldwater, MI 49036

Architect
Architectural Concepts
6650 Crossings Dr SE
Grand Rapids, MI 49508

This 4,000 SF Culver's restaurant includes a customer dine in area, full commercial kitchen, and drivethru. The interior design takes ques from the exterior, including brick interior walls instead of drywall and signature Culver's blue accents.