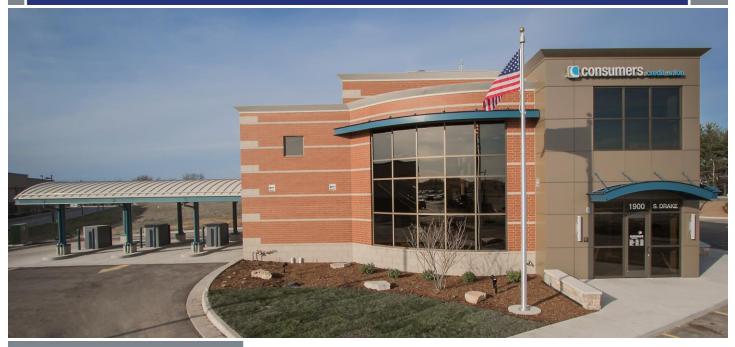

AVB is proud to have completed this 6,082 square foot branch on time and under budget. The building exterior includes brick, expansive sections of storefront glass and metal panel. Additionally the well-developed landscaping takes its cues from the Corner@Drake development and incorporates Wisconsin Ledgestone.