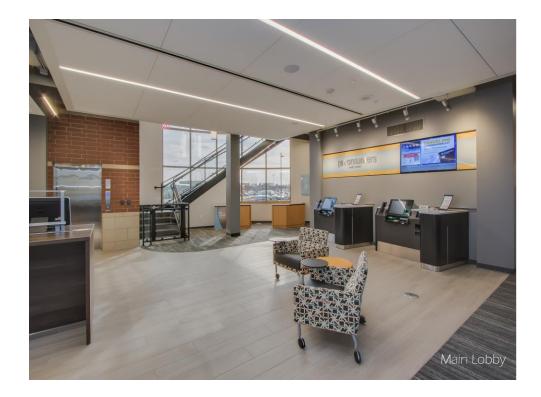

Architect Byce & Associates 487 Portage Street Kalamazoo, MI 49007 This two-story branch is one-of-a-kind and the first two-story branch in Kalamazoo. The main level includes tellers and a customer service area, while the upper level is a mix of private and open offices. Joining the two levels is a beautiful curved staircase. The interior design takes ques from the exterior, including brick interior walls instead of drywall and aluminum and glass doors instead of wood.