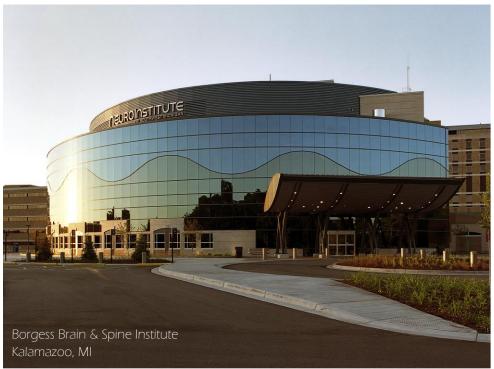

**Project Delivery** 

Project Size

Range from small medical suite renovations to the new 150,000

and renovation

Owner

NBBJ Eckert-Wordell TowerPinkster Trinity Design

AVB's relationship with Ascension Borgess has included projects valued at more than \$130 million. We managed the construction of the Stryker Center, the Brain and Spine Institute, and the 950 space parking deck. We have also managed the construction of dozens of other expansions and renovations at the main campus and at numerous satellite locations around the region, including 25 high-end medical equipment replacement installations, five new construction medical labs, successful clinical remodels, and successful medical expansions. Just this year, we completed 50 projects for Borgess; all have taken place on an occupied campus, often with medical treatments taking place literally on the other side of the wall.