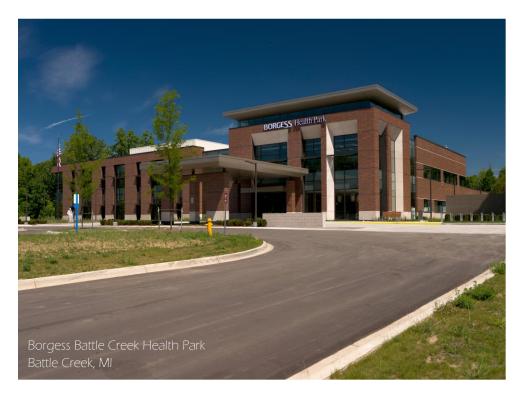

**Project Delivery** 

Project Size

Range from small medical suite renovations to the new 150,000

and renovation

Owner

NBBJ Eckert-Wordell TowerPinkster Trinity Design

AVB's relationship with Ascension Borgess has included projects valued at more than \$130 million. We managed the construction of the Stryker Center, the Brain and Spine Institute, and the 950 space parking deck. We have also managed the construction of dozens of other expansions and renovations at the main campus and at numerous satellite locations around the region, including 25 high-end medical equipment replacement installations, five new construction medical labs, successful clinical remodels, and successful medical expansions. Just this year, we completed 50 projects for Borgess; all have taken place on an occupied campus, often with medical treatments taking place literally on the other side of the wall.